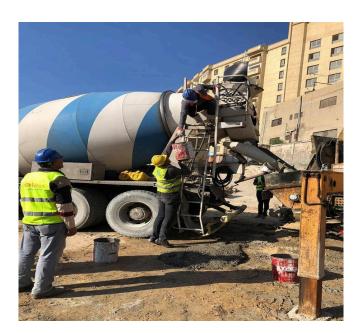

Xypex Admix C-1000 NF was integrated into the concrete mix for raft slabs and retaining walls to achieve integral waterproofing, ensuring uniform distribution of the admixture.

Additionally, Xypex Concentrate was applied to waterproof the joints between Xypex-treated concrete elements.