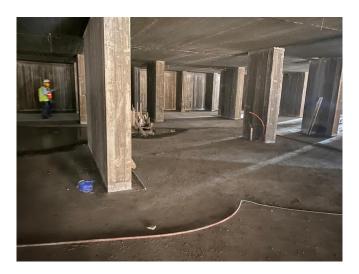

Xypex Admix C-1000 NF was integrated into the concrete mix for raft slabs and retaining walls to achieve integral waterproofing, ensuring uniform distribution of the admixture.

Additionally, Xypex Concentrate was applied to waterproof the joints between Xypex-treated concrete elements.

The inclusion of Xypex's active ingredients in the concrete enables ongoing crystal generation in the presence of moisture, ensuring sustained water-proofing. This application of Xypex products under-scores their capability to deliver durable and long-lasting below-grade waterproofing solutions.