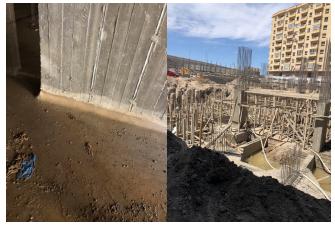

Xypex Admix C-1000 NF was integrated into the concrete mix for raft slabs and retaining walls to achieve integral waterproofing, ensuring uniform distribution of the admixture.

Additionally, Xypex Concentrate was applied to waterproof the joints between Xypex-treated concrete elements.

The inclusion of Xypex's active ingredients in the concrete enables ongoing crystal generation in the presence of moisture, ensuring sustained water-proofing. This application of Xypex products under-scores their capability to deliver durable and long-lasting below-grade waterproofing solutions.